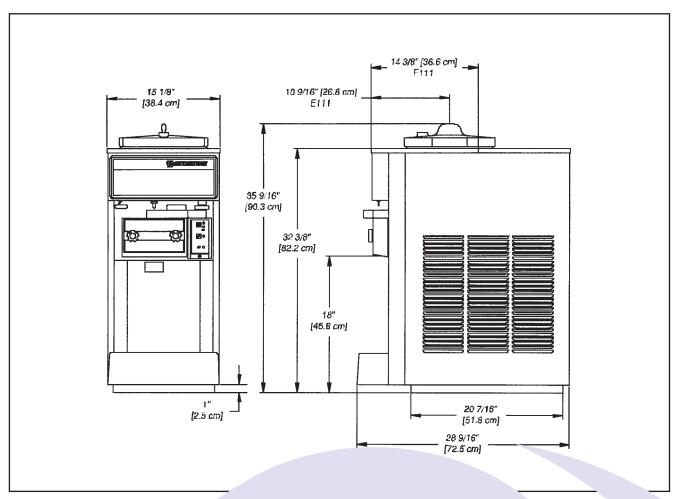

| SPECIFICATIONS                       | MODEL E111 (air-cooled)                                                                                                                                                 | MODEL F111 (air-cooled)                                                                                                                                                                     |
|--------------------------------------|-------------------------------------------------------------------------------------------------------------------------------------------------------------------------|---------------------------------------------------------------------------------------------------------------------------------------------------------------------------------------------|
| <b>DIMENSIONS</b> Depth Width Height | FREEZER WITH CRATE 28 9/16" (75.1 cm) 33 1/2" (85.1 cm) 15 1/8" (38.4 cm) 19 1/2" (49.5 cm) 35 9/16" (90.3 cm) 43" (109.2 cm)                                           | FREEZER         WITH CRATE           28 9/16" (75.1 cm)         33 1/2" (85.1 cm)           15 1/8" (38.4 cm)         19 1/2" (49.5 cm)           35 9/16" (90.3 cm)         43" (109.2 cm) |
| WEIGHT                               | FREEZER WITH CRATE 220 lbs. (99.8 kg) 265 lbs. (120.2 kg)                                                                                                               | FREEZER         WITH CRATE           230 lbs. (104.3 kg)         275 lbs. (124.7 kg)                                                                                                        |
| ELECTRICAL                           | 1 phase, 115 volt, 60 Hz. Factory pre-wired with a NEMA 6-20P, 7 ft. power cord Total running amps: 14. Maximum fuse size: 15 amp HACR type, or regular circuit breaker | 1 phase, 208/230 dual voltage, 60 Hz. Factory pre-wired with a NEMA 6-15P, 7 ft. power cord. Total running amps: 10. Maximum fuse size: 15 amp HACR type, or regular cirucit breaker        |
| REFRIGERANT                          | R404A                                                                                                                                                                   | R-22                                                                                                                                                                                        |
| COMPRESSOR                           | 3,550 B.T.U./hr.                                                                                                                                                        | 4,770 B.T.U./hr.                                                                                                                                                                            |
| DRIVE MOTOR                          | 34 H.P.                                                                                                                                                                 |                                                                                                                                                                                             |
| COOLING                              | Air cooled.                                                                                                                                                             |                                                                                                                                                                                             |
| AIR FLOW                             | Left to Right air flow. Units require 3" (7.6 cm.) clearance on both sides of unit.                                                                                     |                                                                                                                                                                                             |
| HOPPER SIZE<br>BARREL SIZE           | 12 Quarts<br>2 Quarts                                                                                                                                                   | 12 Quarts<br>3 Quarts                                                                                                                                                                       |
| WARRANTY                             | One-year parts and labor warranty; five year warranty on compressor, evaporator assembly, drive motor, speed reducers, and auger.                                       |                                                                                                                                                                                             |