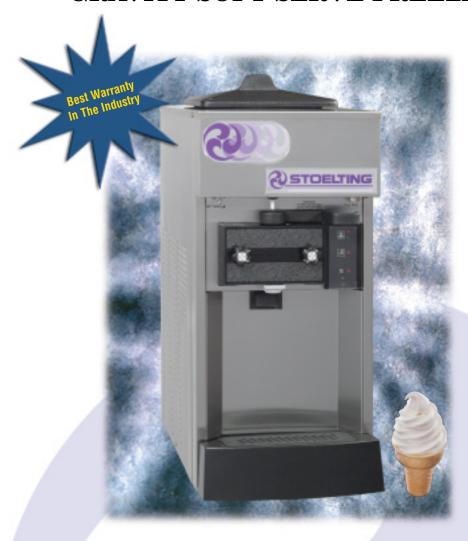

## SINGLE FLAVOR, COUNTER-TOP GRAVITY SOFT SERVE FREEZER

- High capacity, hard-working countertop unit guarantees years of dependable service
- Self-sharpening, nonmetallic auger flights for reliable service
- Energy Convervation Mode (ECM) protects product from over-agitation during slow or non-draw periods
- Patented mix inlet regulators provide optimum product quality, consistently low portion cost, and no priming
- Self-closing, faucet-style spigot eliminates waste and assures precise portion control
- Durable stainless steel exterior
- Optional floor stand